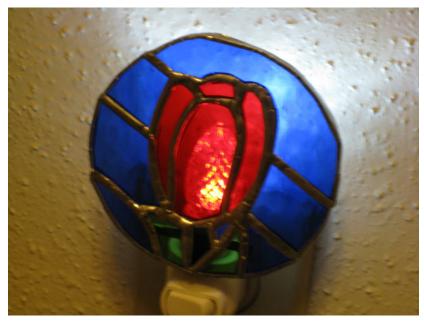

## Stained Glass Lid Box

About

 $5-\frac{1}{2}$ " x  $7-\frac{1}{4}$ " x 2"

Other designs available Custom Designs Possible \$50.00 - \$60.00

Red Tulip with Blue - \$50.00

Heart with Rainbow - \$60.00

Red Pansy - \$55.00