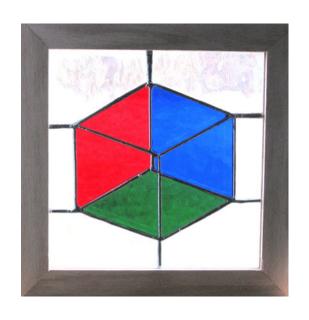

## **Small Panels**

About 8" x 9 1/2" *Two Views*\$60.00

About 8" x 8"
The Cube
\$50.00