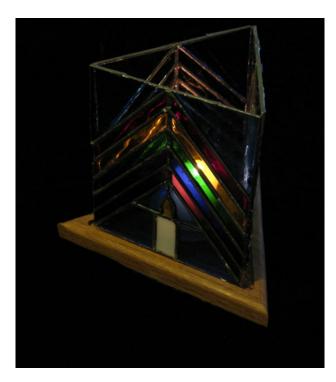

" x 9 1/2" *Two Views*\$60.00



About 8" x 8"
The Cube
\$50.00

## Flower Series Small Panels



**About 9" x 11"** God's Promise of Love \$120.00



**About 9" x 11"** Clearly a Rose \$120.00



**About 9" x 11"** Purple Pansies \$120.00



**About 9" x 11"** New Red Tulip Blue \$120.00



**About 9" x 11"** Yellow Rose \$120.00

### **Cross Small Panel**



About 9" x 12"
Three in One Cross
\$80.00



About 9" x 12"
Three in One Cross
\$80.00



About 9" x 12"

Three in One Cross \$80.00

With water glass background

## Small panels - Christmas theme



About 9½ x 9½
Christmas Bells
\$90.00



About 9½ x 11 Christmas Star \$80.00

## Three Sided Panel

Designed for a Candle Comes with Red Oak Base \$80.00





## Three Sided Panel

Designed for a Candle Comes with Red Oak Base \$80.00





## **Crosses with Internal Mirrors**

Meant to hang on a wall using reflected light.

Green cross shown but purple is available

\$85.00



## Stained Glass Lid Box

About

 $5-\frac{1}{2}$ " x  $7-\frac{1}{4}$ " x 2"

Other designs available Custom Designs Possible \$50.00 - \$60.00



Red Tulip with Blue - \$50.00



Heart with Rainbow - \$60.00



Red Pansy - \$55.00



First Light - \$60.00

## Stained Glass Night Light Comes with LED bulb

Incandescent is Shown sometimes

\$20.00

See outlet Information at the end of this section







Red Clear Blue

Candle Pattern - other colors possible





Tulip Pattern
Other colors possible



Tulip With Rays





Heart With Candle Clear or blue background







**Star Night Lights** 



Cross Pattern - other colors possible



Holly with