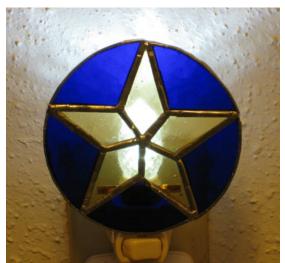

## Stained Glass Night Light Comes with LED bulb

Incandescent is Shown sometimes

\$20.00

See outlet Information at the end of this section

Red Clear Blue

Candle Pattern - other colors possible

Tulip Pattern
Other colors possible

Tulip With Rays

Heart With Candle Clear or blue background

**Star Night Lights** 

Cross Pattern - other colors possible

Holly with Berries