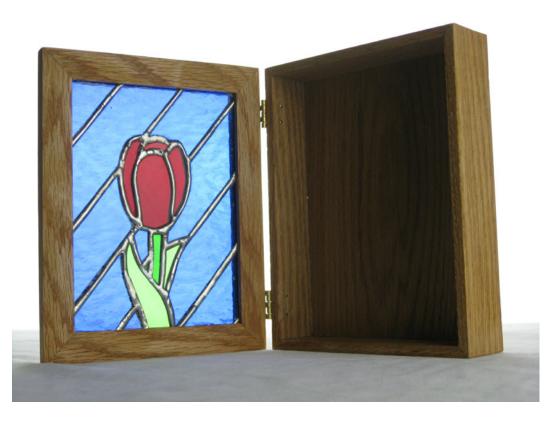

## Stained Glass Lid Box

About

 $5-\frac{1}{2}$ " x  $7-\frac{1}{4}$ " x 2"

Other designs available Custom Designs Possible \$50.00 - \$60.00

Red Tulip with Blue - \$50.00

Heart with Rainbow - \$60.00

Red Pansy - \$55.00