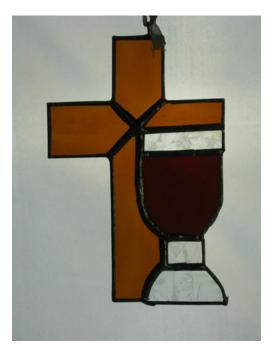

## **Cross with Chalice - \$15.00**

# About 5 inches tall Available with variety of cross colors

Please ask if what you want is in stock Available with free gift box

Amber Cross,

**Blue Cross** 