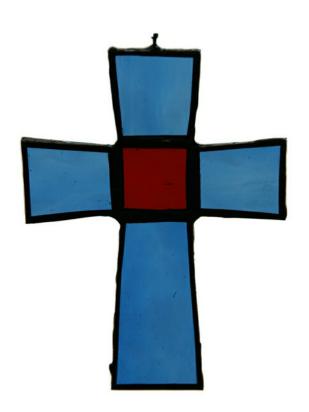

### **Cross Small Panel**

About 9" x 12"
Three in One Cross
\$80.00

About 9" x 12"
Three in One Cross
\$80.00

About 9" x 12"

Three in One Cross \$80.00

With water glass background