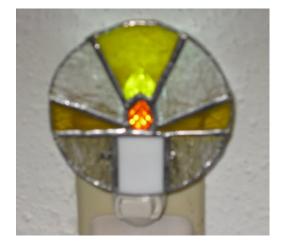

## Stained Glass Night Light Comes with LED bulb

Incandescent is Shown sometimes

\$20.00

See outlet Information at the end of this section

Red Clear Blue

Candle Pattern - other colors possible

Tulip Pattern
Other colors possible