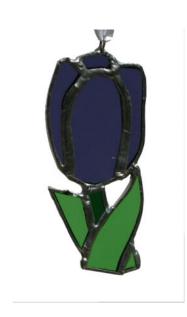

## Tulip Ornament - \$15.00

About 4-½ tall
Orange, Red, Purple, and Yellow
Available with free gift box