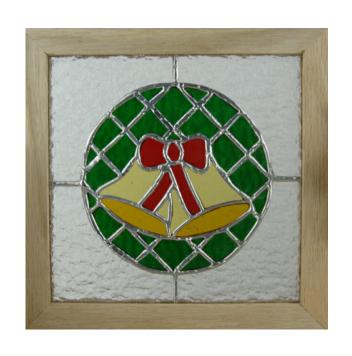

## Small panels - Christmas theme

About 9½ x 9½
Christmas Bells
\$90.00

About 9½ x 11 Christmas Star \$80.00