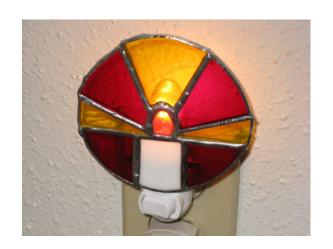

## Stained Glass Night Light Comes with LED bulb

Incandescent is Shown sometimes

\$20.00

See outlet Information at the end of this section

Red Clear Blue

Candle Pattern - other colors possible

Tulip Pattern
Other colors possible

Tulip With Rays

Heart With Candle Clear or blue background

**Star Night Lights** 

Cross Pattern - other colors possible

Holly with Berries