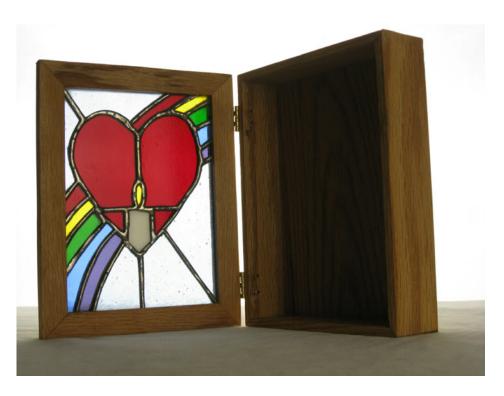

## Stained Glass Lid Box

About

 $5-\frac{1}{2}$ " x  $7-\frac{1}{4}$ " x 2"

Other designs available Custom Designs Possible \$50.00 - \$60.00

Red Tulip with Blue - \$50.00

Heart with Rainbow - \$60.00

Red Pansy - \$55.00