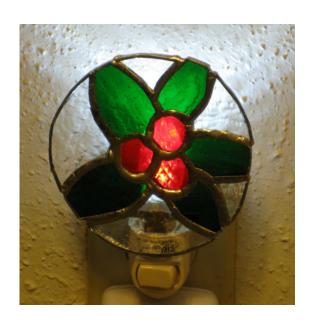

## Stained Glass Night Light Comes with LED bulb

Incandescent is Shown sometimes

\$20.00

See outlet Information at the end of this section

Red Clear Blue

Candle Pattern - other colors possible

Tulip Pattern
Other colors possible

Tulip With Rays

Heart With Candle Clear or blue background

**Star Night Lights** 

Cross Pattern - other colors possible

Holly with Berries