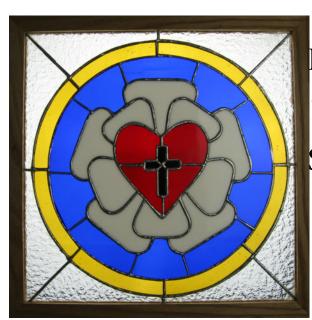

d package/\$10.00

## Glory To God Collection

All packages come with grip seal envelopes Blank Inside - Cover of my Original Stained Glass

## 2 each of below

Custom Packages can be ordered













### **Note Cards**

12 card package/\$10.00

## Flower Series Collection

All packages come with grip seal envelopes Blank Inside - Cover of my Original Stained Glass

## 2 each of below

Custom Packages can be ordered











## Special Note Cards

12 card package/\$10.00

All packages come with grip seal envelopes















## Christmas Note Cards

12 card package/\$10.00

All packages come with grip seal envelopes Blank Inside - Cover of my Original Stained Glass





## Larger Panels

## May be in stock please inquire



## Light of God, Partly Invisible

16" x 14"

\$200.00



#### Luther's Rose

18" x 18"

\$270.00

## Small Panel About 9" x 9"



*First Light* \$65.00



Heart of Light \$60.00



The Three Things \$50.00

## **Small Panels**



About 8" x 9 1/2" *Two Views*\$60.00



About 8" x 8"
The Cube
\$50.00

## Flower Series Small Panels



**About 9" x 11"** God's Promise of Love \$120.00



**About 9" x 11"** Clearly a Rose \$120.00



**About 9" x 11"** Purple Pansies \$120.00



**About 9" x 11"** New Red Tulip Blue \$120.00



**About 9" x 11"** Yellow Rose \$120.00

### **Cross Small Panel**



About 9" x 12"
Three in One Cross
\$80.00



About 9" x 12"
Three in One Cross
\$80.00



About 9" x 12"

Three in One Cross \$80.00

With water glass background

## Small panels - Christmas theme



About 9½ x 9½
Christmas Bells
\$90.00



About 9½ x 11