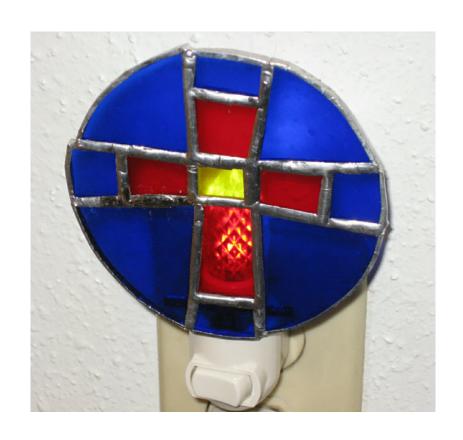

## Stained Glass Night Light Comes with LED bulb

Incandescent is Shown sometimes

\$20.00

See outlet Information at the end of this section

Red Clear Blue

Candle Pattern - other colors possible

Tulip Pattern
Other colors possible

Tulip With Rays

Heart With Candle Clear or blue background

**Star Night Lights** 

Cross Pattern - other colors possible

Holly with Berries