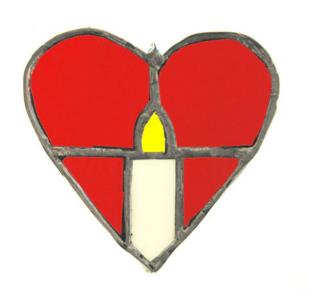

## Large Sun Catchers

Heart with Candle \$20.00 About 5 inches tall

Heart with
Rainbow
\$30.00
About 7 inches tall