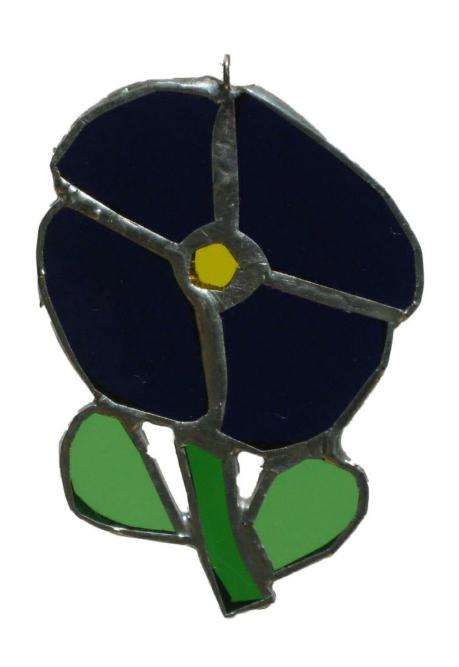

## Flower Series Small Panels

**About 9" x 11"** God's Promise of Love \$120.00

**About 9" x 11"** Clearly a Rose \$120.00

**About 9" x 11"** Purple Pansies \$120.00

**About 9" x 11"** New Red Tulip Blue \$120.00