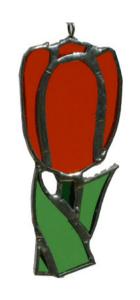

## Tulip Ornament - \$15.00

About 4-½ tall
Orange, Red, Purple, and Yellow
Available with free gift box