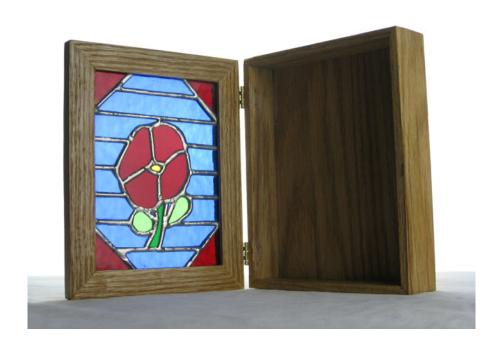

## Stained Glass Lid Box

About

 $5-\frac{1}{2}$ " x  $7-\frac{1}{4}$ " x 2"

Other designs available Custom Designs Possible \$50.00 - \$60.00

Red Tulip with Blue - \$50.00

Heart with Rainbow - \$60.00

Red Pansy - \$55.00