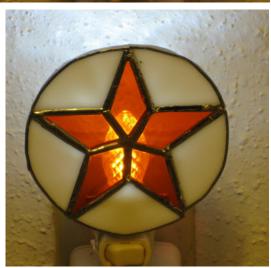

## Stained Glass Night Light Comes with LED bulb

Incandescent is Shown sometimes

\$20.00

See outlet Information at the end of this section

Red Clear Blue

Candle Pattern - other colors possible

Tulip Pattern
Other colors possible

Tulip With Rays

Heart With Candle Clear or blue background

**Star Night Lights** 

Cross Pattern - other colors possible

Holly with Berries