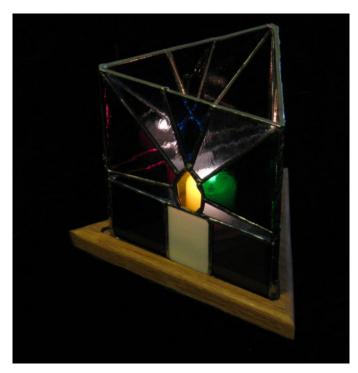

eart of Light \$60.00



The Three Things \$50.00

## **Small Panels**



About 8" x 9 1/2" *Two Views*\$60.00



About 8" x 8"
The Cube
\$50.00

## Flower Series Small Panels



**About 9" x 11"** God's Promise of Love \$120.00



**About 9" x 11"** Clearly a Rose \$120.00



**About 9" x 11"** Purple Pansies \$120.00



**About 9" x 11"** New Red Tulip Blue \$120.00



**About 9" x 11"** Yellow Rose \$120.00

### **Cross Small Panel**



About 9" x 12"
Three in One Cross
\$80.00



About 9" x 12"
Three in One Cross
\$80.00



About 9" x 12"

Three in One Cross \$80.00

With water glass background

## Small panels - Christmas theme



About 9½ x 9½
Christmas Bells
\$90.00



About 9½ x 11 Christmas Star \$80.00

## Three Sided Panel

Designed for a Candle Comes with Red Oak Base \$80.00





## Three Sided Panel

Designed for a Candle Comes with Red Oak Base \$80.00





## **Crosses with Internal Mirrors**

Meant to hang on a wall using reflected light.

Green cross shown but purple is available

\$85.00



## Stained Glass Lid Box

About

 $5-\frac{1}{2}$ " x  $7-\frac{1}{4}$ " x 2"

Other designs available Custom Designs Possible \$50.00 - \$60.00



Red Tulip with Blue - \$50.00



Heart with Rainbow - \$60.00



Red Pansy - \$55.00



First Light - \$60.00

## Stained Glass Night Light Comes with LED bulb

Incandescent is Shown sometimes

\$20.00

See outlet Information at the end of this section







Red Clear Blue

Candle Pattern - other colors possible





Tulip Pattern
Other colors possible



Tulip With Rays





Heart With Candle Clear or blue background