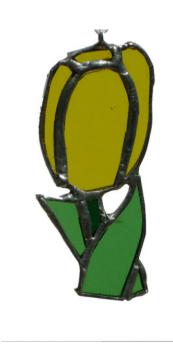

## Tulip Ornament - \$15.00

About 4-½ tall
Orange, Red, Purple, and Yellow
Available with free gift box