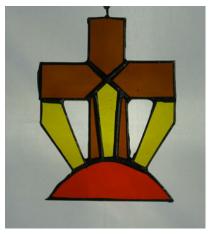

# Cross with sun and rays - \$20.00 Small sun (available with larger) About 5 inches tall Different cross colors can be requested

Different cross colors can be requested Available with free gift box

Purple Cross, Small Sun

Amber Cross Medium Sun