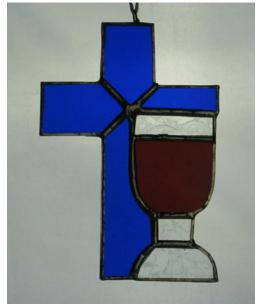

## **Cross with Chalice - \$15.00**

# About 5 inches tall Available with variety of cross colors

Please ask if what you want is in stock Available with free gift box

Amber Cross,

**Blue Cross** 