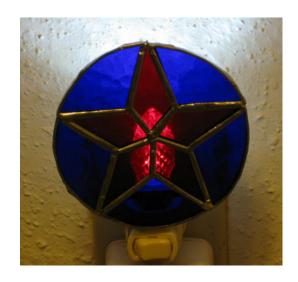

## Stained Glass Night Light Comes with LED bulb

Incandescent is Shown sometimes

\$20.00

See outlet Information at the end of this section

Red Clear Blue

Candle Pattern - other colors possible

Tulip Pattern
Other colors possible

Tulip With Rays

Heart With Candle Clear or blue background

**Star Night Lights** 

Cross Pattern - other colors possible

Holly with Berries