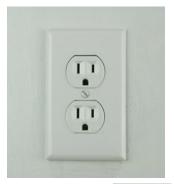

ssible \$50.00 - \$60.00



Red Tulip with Blue - \$50.00



Heart with Rainbow - \$60.00



Red Pansy - \$55.00



First Light - \$60.00

## Stained Glass Night Light Comes with LED bulb

Incandescent is Shown sometimes

\$20.00

See outlet Information at the end of this section







Red Clear Blue

Candle Pattern - other colors possible





Tulip Pattern
Other colors possible



Tulip With Rays





Heart With Candle Clear or blue background







**Star Night Lights** 



Cross Pattern - other colors possible



Holly with Berries

#### **Outlet Information**

Add \$1.00 if you want a rotating Night Light Fixture

If the orientation of your outlet is not standard you should have a rotating fixture so the orientation is correct. The fixtures are polarized meaning one slot is wider.



#### **Standard Orientation**

This is the way most outlets are



## **Option 1 orientation**

I have seen this configuration



## **Option 2 orientation**

I have one like this on my fireplace hearth but I have heard of them in kitchens and bathrooms



## **Option 3 orientation**

I have never seen this configuration

## Large Sun Catchers



Heart with Candle \$20.00 About 5 inches tall



Heart with
Rainbow
\$30.00
About 7 inches tall

## **Cross Ornaments**

5 inches tall

Supplied with 5 ½" x 3 ¾" gift box

\$13.00

Example below - other color combinations available Custom color combinations accepted



## **Star Ornament**

Large - \$18.00

Small - \$15.00

Large - Center to point (CP) 3"

The small star (CP 1-3/4") comes with a gift box Solid red, green, or blue available



##