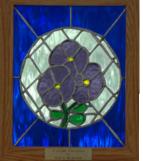

## Flower Series Small Panels

**About 9" x 11"** God's Promise of Love \$120.00

**About 9" x 11"** Clearly a Rose \$120.00

**About 9" x 11"** Purple Pansies \$120.00

**About 9" x 11"** New Red Tulip Blue \$120.00