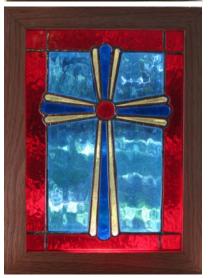

### **Cross Small Panel**

About 9" x 12"
Three in One Cross
\$80.00

About 9" x 12"
Three in One Cross
\$80.00

About 9" x 12"

Three in One Cross \$80.00

With water glass background