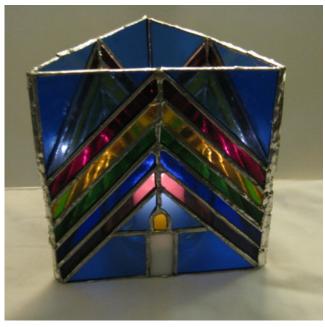

x 9 1/2" *Two Views*\$60.00



About 8" x 8"
The Cube
\$50.00

## Flower Series Small Panels



**About 9" x 11"** God's Promise of Love \$120.00



**About 9" x 11"** Clearly a Rose \$120.00



**About 9" x 11"** Purple Pansies \$120.00



**About 9" x 11"** New Red Tulip Blue \$120.00



**About 9" x 11"** Yellow Rose \$120.00

### **Cross Small Panel**



About 9" x 12"
Three in One Cross
\$80.00



About 9" x 12"
Three in One Cross
\$80.00



About 9" x 12"

Three in One Cross \$80.00

With water glass background

## Small panels - Christmas theme



About 9½ x 9½
Christmas Bells
\$90.00



About 9½ x 11 Christmas Star \$80.00

## Three Sided Panel

Designed for a Candle Comes with Red Oak Base \$80.00





## Three Sided Panel

Designed for a Candle Comes with Red Oak Base \$80.00





## **Crosses with Internal Mirrors**

Meant to hang on a wall using reflected light.

Green cross shown but purple is available

\$85.00



## Stained Glass Lid Box

About

 $5-\frac{1}{2}$ " x  $7-\frac{1}{4}$ " x 2"

Other designs available Custom Designs Possible \$50.00 - \$60.00



Red Tulip with Blue - \$50.00



Heart with Rainbow - \$60.00



Red Pansy - \$55.00



First Light - \$60.00

## Stained Glass Night Light Comes with LED bulb

Incandescent is Shown sometimes

\$20.00

See outlet Information at the end of this section







Red Clear Blue

Candle Pattern - other colors possible





Tulip Pattern
Other colors possible



Tulip With Rays





Heart With Candle Clear or blue background







**Star Night Lights** 



Cross Pattern - other colors possible



Holly with Be