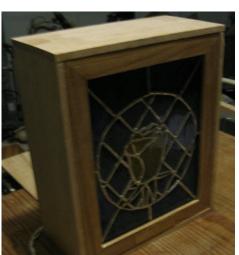

## About my Stained Glass Panels

- 1. All the panels are framed by a solid red oak frame finished with Tung Oil.
- 2. Panels are supplied with appropriate eye hooks if desired. They will not be installed unless requested. For eye hooks installed by you, care should be taken to drill a pilot hole first or the eye hook will break. For small panels take care to penetrate the frame for 7/16 " or less.
- 3. Most panels pictured are single one of a kind panels. Custom Panels of a similar pattern can be requested.
- 4. A light box using a 120 VAC LED light string can be custom ordered for the small panels at a charge of \$50.00. The light box cabinet is red oak and the panel can be installed in the cabinet and removed if needed.