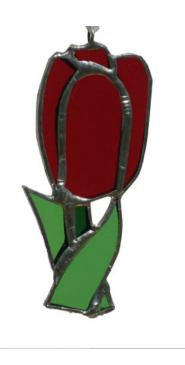

## Tulip Ornament - \$15.00

About 4-½ tall
Orange, Red, Purple, and Yellow
Available with free gift box