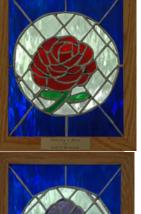

## Flower Series Small Panels

**About 9" x 11"** God's Promise of Love \$120.00

**About 9" x 11"** Clearly a Rose \$120.00

**About 9" x 11"** Purple Pansies \$120.00

**About 9" x 11"** New Red Tulip Blue \$120.00