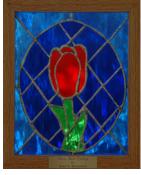

## Flower Series Small Panels

**About 9" x 11"** God's Promise of Love \$120.00

**About 9" x 11"** Clearly a Rose \$120.00

**About 9" x 11"** Purple Pansies \$120.00

**About 9" x 11"** New Red Tulip Blue \$120.00