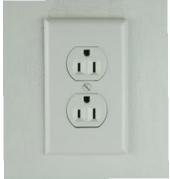

with Rainbow - \$60.00



Red Pansy - \$55.00



First Light - \$60.00

## Stained Glass Night Light Comes with LED bulb

Incandescent is Shown sometimes

\$20.00

See outlet Information at the end of this section







Red Clear Blue

Candle Pattern - other colors possible





Tulip Pattern
Other colors possible



Tulip With Rays





Heart With Candle Clear or blue background







**Star Night Lights** 



Cross Pattern - other colors possible



Holly with Berries

#### **Outlet Information**

Add \$1.00 if you want a rotating Night Light Fixture

If the orientation of your outlet is not standard you should have a rotating fixture so the orientation is correct. The fixtures are polarized meaning one slot is wider.



#### **Standard Orientation**

This is the way most outlets are



## **Option 1 orientation**

I have seen this configuration



## **Option 2 orientation**

I have one like this on my fireplace hearth but I have heard of them in kitchens and bathrooms



## **Option 3 orientation**

I have never seen this configuration

## Large Sun Catchers



Heart with Candle \$20.00 About 5 inches tall



Heart with
Rainbow
\$30.00
About 7 inches tall

## **Cross Ornaments**

5 inches tall

Supplied with 5 ½" x 3 ¾" gift box

\$13.00

Example below - other color combinations available Custom color combinations accepted



## **Star Ornament**

Large - \$18.00

Small - \$15.00

Large - Center to point (CP) 3"

The small star (CP 1-3/4") comes with a gift box Solid red, green, or blue available



## Tulip Ornament - \$15.00

About 4-½ tall
Orange, Red, Purple, and