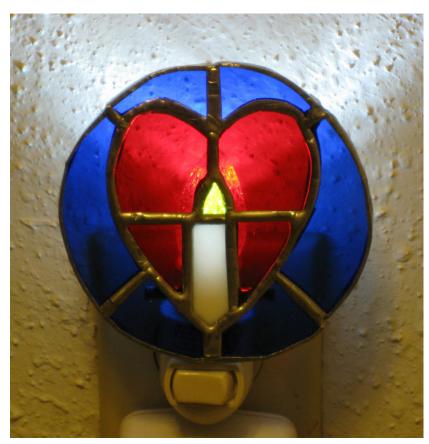

## Stained Glass Night Light Comes with LED bulb

Incandescent is Shown sometimes

\$20.00

See outlet Information at the end of this section

Red Clear Blue

Candle Pattern - other colors possible

Tulip Pattern
Other colors possible

Tulip With Rays

Heart With Candle Clear or blue background

**Star Night Lights** 

Cross Pattern - other colors possible

Holly with Berries