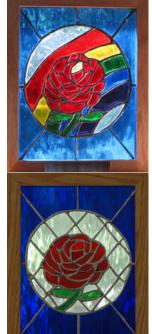

All packages come with grip seal envelopes Blank Inside - Cover of my Original Stained Glass

## 2 each of below

Custom Packages can be ordered











## Special Note Cards

12 card package/\$10.00

All packages come with grip seal envelopes















## Christmas Note Cards

12 card package/\$10.00

All packages come with grip seal envelopes Blank Inside - Cover of my Original Stained Glass





## Larger Panels

## May be in stock please inquire



## Light of God, Partly Invisible

16" x 14"

\$200.00



#### Luther's Rose

18" x 18"

\$270.00

## Small Panel About 9" x 9"



*First Light* \$65.00



Heart of Light \$60.00



The Three Things \$50.00

## **Small Panels**



About 8" x 9 1/2" *Two Views*\$60.00



About 8" x 8"
The Cube
\$50.00

## Flower Series Small Panels



**About 9" x 11"** God's Promise of Love \$120.00



**About 9" x 11"** Clearly a Rose \$120.00



**About 9" x 11"** Purple Pansies \$120.00



**About 9" x 11"** New Red Tulip Blue \$120.00



**About 9" x 11"** Yellow Rose \$120.00

### **Cross Small Panel**



About 9" x 12"
Three in One Cross
\$80.00



About 9" x 12"
Three in One Cross
\$80.00



About 9" x 12"

Three in One Cross \$80.00

With water glass background

## Small panels - Christmas theme



About 9½ x 9½
Christmas Bells
\$90.00



About 9½ x 11 Christmas Star \$80.00

## Three Sided Panel

Designed for a Candle Comes with Red Oak Base \$80.00





## Three Sided Panel

Designed for a Candle Comes with Red Oak Base \$80.00





## **Crosses with Internal Mirrors**

Meant to hang on a wall using reflected light.

Green