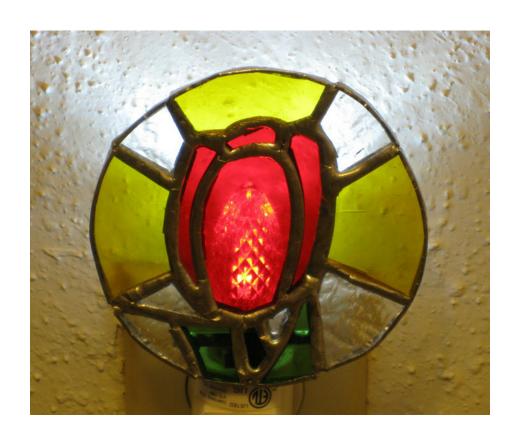

## Stained Glass Night Light Comes with LED bulb

Incandescent is Shown sometimes

\$20.00

See outlet Information at the end of this section

Red Clear Blue

Candle Pattern - other colors possible

Tulip Pattern
Other colors possible

Tulip With Rays

Heart With Candle Clear or blue background

**Star Night Lights** 

Cross Pattern - other colors possible

Holly with Berries