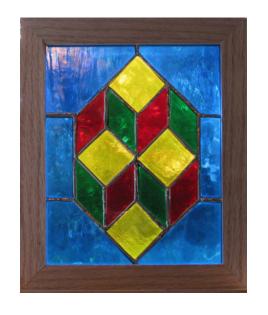

ges can be ordered













### **Note Cards**

12 card package/\$10.00

## Flower Series Collection

All packages come with grip seal envelopes Blank Inside - Cover of my Original Stained Glass

## 2 each of below

Custom Packages can be ordered











## Special Note Cards

12 card package/\$10.00

All packages come with grip seal envelopes















## Christmas Note Cards

12 card package/\$10.00

All packages come with grip seal envelopes Blank Inside - Cover of my Original Stained Glass





## Larger Panels

## May be in stock please inquire



## Light of God, Partly Invisible

16" x 14"

\$200.00



#### Luther's Rose

18" x 18"

\$270.00

## Small Panel About 9" x 9"



*First Light* \$65.00



Heart of Light \$60.00



The Three Things \$50.00

## **Small Panels**



About 8" x 9 1/2" *Two Views*\$60.00



About 8" x 8"
The Cube
\$50.00

## Flower Series Small Panels



**About 9" x 11"** God's Promise of Love \$120.00



**About 9" x 11"** Clearly a Rose \$120.00



**About 9" x 11"** Purple Pansies \$120.00



**About 9" x 11"** New Red Tulip Blue \$120.00



**About 9" x 11"** Yellow Rose \$120.00

### **Cross Small Panel**



About 9" x 12"
Three in One Cross
\$80.00



About 9" x 12"
Three in One Cross
\$80.00



About 9" x 12"

Three in One Cross \$80.00

With water glass background

## Small panels - Christmas theme



About 9½ x 9½
Christmas Bells
\$90.00



About 9½ x 11 Christmas Star \$80.00

## Three Sided Panel

Designed for a Candle Comes with Red Oak Base \$80.00





## Three Sided Panel

Designed for a Candle Comes with Red Oak Base