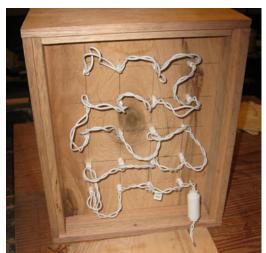

## About my Stained Glass Panels

- 1. All the panels are framed by a solid red oak frame finished with Tung Oil.
- 2. Panels are supplied with appropriate eye hooks if desired. They will not be installed unless requested. For eye hooks installed by you, care should be taken to drill a pilot hole first or the eye hook will break. For small panels take care to penetrate the frame for 7/16 " or less.
- 3. Most panels pictured are single one of a kind panels. Custom Panels of a similar pattern can be requested.
- 4. A light box using a 120 VAC LED light string can be custom ordered for the small panels at a charge of \$50.00. The light box cabinet is red oak and the panel can be installed in the cabinet and removed if needed.