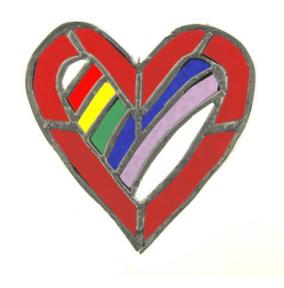

## Stained Glass Lid Box

About

 $5-\frac{1}{2}$ " x  $7-\frac{1}{4}$ " x 2"

Other designs available Custom Designs Possible \$50.00 - \$60.00

Red Tulip with Blue - \$50.00

Heart with Rainbow - \$60.00

Red Pansy - \$55.00

## Large Sun Catchers

Heart with Candle \$20.00 About 5 inches tall

Heart with
Rainbow
\$30.00
About 7 inches tall