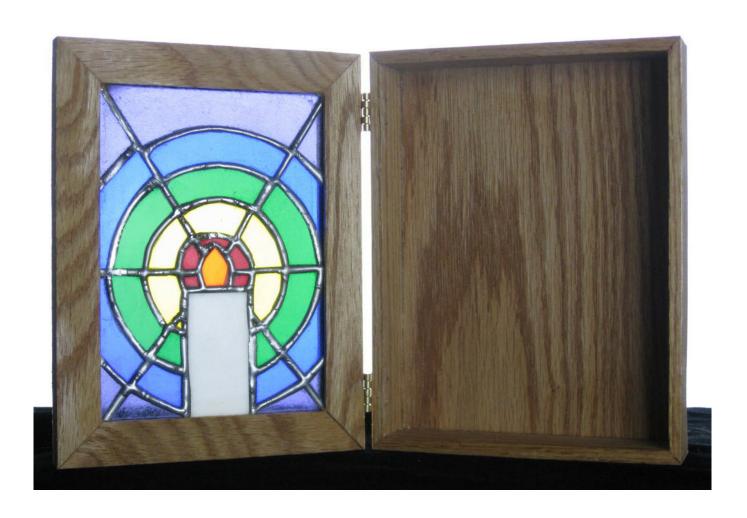

## Stained Glass Lid Box

About

 $5-\frac{1}{2}$ " x  $7-\frac{1}{4}$ " x 2"

Other designs available Custom Designs Possible \$50.00 - \$60.00

Red Tulip with Blue - \$50.00

Heart with Rainbow - \$60.00

Red Pansy - \$55.00