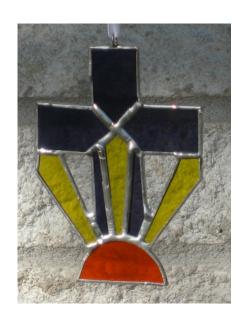

# Cross with sun and rays - \$20.00 Small sun (available with larger) About 5 inches tall Different cross colors can be requested

Different cross colors can be requested Available with free gift box

Purple Cross, Small Sun

Amber Cross Medium Sun