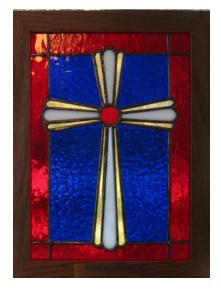

### **Cross Small Panel**

About 9" x 12"
Three in One Cross
\$80.00

About 9" x 12"
Three in One Cross
\$80.00

About 9" x 12"

Three in One Cross \$80.00

With water glass background