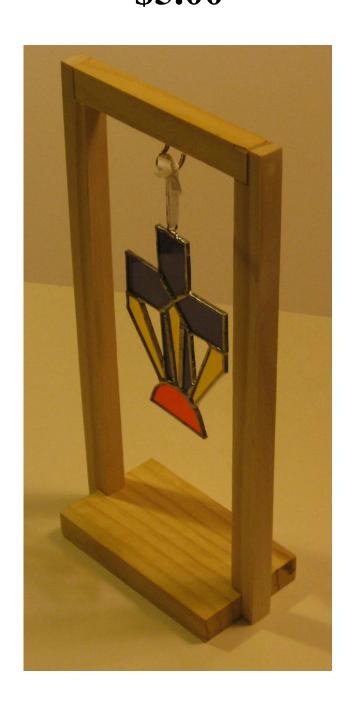

## **Ornament or Sun Catcher Display Unit**

About 12 inches Tall
3 inches deep
5-½ wide
\$5.00