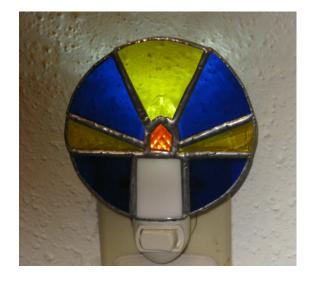

## Stained Glass Night Light Comes with LED bulb

Incandescent is Shown sometimes

\$20.00

See outlet Information at the end of this section

Red Clear Blue

Candle Pattern - other colors possible

Tulip Pattern
Other colors possible