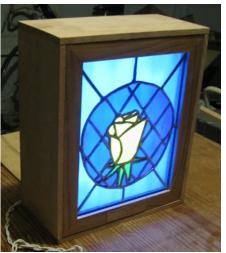

## About my Stained Glass Panels

- 1. All the panels are framed by a solid red oak frame finished with Tung Oil.
- 2. Panels are supplied with appropriate eye hooks if desired. They will not be installed unless requested. For eye hooks installed by you, care should be taken to drill a pilot hole first or the eye hook will break. For small panels take care to penetrate the frame for 7/16 " or less.
- 3. Most panels pictured are single one of a kind panels. Custom Panels of a similar pattern can be requested.
- 4. A light box using a 120 VAC LED light string can be custom ordered for the small panels at a charge of \$50.00. The light box cabinet is red oak and the panel can be installed in the cabinet and removed if needed.