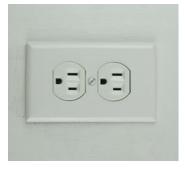

## **Option 2 orientation**

I have one like this on my fireplace hearth but I have heard of them in kitchens and bathrooms