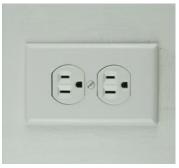

the end of this section







Red Clear Blue

Candle Pattern - other colors possible





Tulip Pattern
Other colors possible



Tulip With Rays





Heart With Candle Clear or blue background







**Star Night Lights** 



Cross Pattern - other colors possible



Holly with Berries

#### **Outlet Information**

Add \$1.00 if you want a rotating Night Light Fixture

If the orientation of your outlet is not standard you should have a rotating fixture so the orientation is correct. The fixtures are polarized meaning one slot is wider.



#### **Standard Orientation**

This is the way most outlets are



## **Option 1 orientation**

I have seen this configuration



## **Option 2 orientation**

I have one like this on my fireplace hearth but I have heard of them in kitchens and bathrooms



## **Option 3 orientation**

I have never seen this configuration

## Large Sun Catchers



Heart with Candle \$20.00 About 5 inches tall



Heart with
Rainbow
\$30.00
About 7 inches tall

## **Cross Ornaments**

5 inches tall

Supplied with 5 ½" x 3 ¾" gift box

\$13.00

Example below - other color combinations available Custom color combinations accepted



## **Star Ornament**

Large - \$18.00

Small - \$15.00

Large - Center to point (CP) 3"

The small star (CP 1-3/4") comes with a gift box Solid red, green, or blue available



## Tulip Ornament - \$15.00

About 4-½ tall
Orange, Red, Purple, and Yellow
Available with free gift box









# Purple Pansy Ornament - \$15.00 About 4-½ tall Can be made in different colors Available with free gift box



## **Cross with Chalice - \$15.0