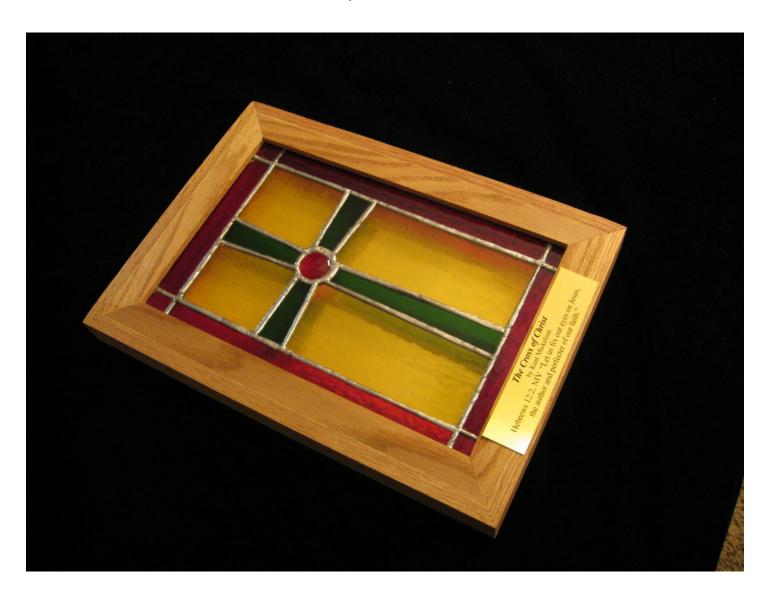

### **Cross Small Panel**

About 9" x 12"
Three in One Cross
\$80.00

About 9" x 12"
Three in One Cross
\$80.00

About 9" x 12"

Three in One Cross \$80.00

With water glass background