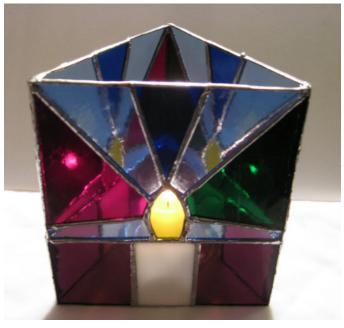

rt of Light \$60.00



The Three Things \$50.00

## **Small Panels**



About 8" x 9 1/2" *Two Views*\$60.00



About 8" x 8"
The Cube
\$50.00

## Flower Series Small Panels



**About 9" x 11"** God's Promise of Love \$120.00



**About 9" x 11"** Clearly a Rose \$120.00



**About 9" x 11"** Purple Pansies \$120.00



**About 9" x 11"** New Red Tulip Blue \$120.00



**About 9" x 11"** Yellow Rose \$120.00

### **Cross Small Panel**



About 9" x 12"
Three in One Cross
\$80.00



About 9" x 12"
Three in One Cross
\$80.00



About 9" x 12"

Three in One Cross \$80.00

With water glass background

## Small panels - Christmas theme



About 9½ x 9½
Christmas Bells
\$90.00



About 9½ x 11 Christmas Star \$80.00

## Three Sided Panel

Designed for a Candle Comes with Red Oak Base \$80.00





## Three Sided Panel

Designed for a Candle Comes with Red Oak Base \$80.00





## **Crosses with Internal Mirrors**

Meant to hang on a wall using reflected light.

Green cross shown but purple is available

\$85.00



## Stained Glass Lid Box

About

 $5-\frac{1}{2}$ " x  $7-\frac{1}{4}$ " x 2"

Other designs available Custom Designs Possible \$50.00 - \$60.00



Red Tulip with Blue - \$50.00



Heart with Rainbow - \$60.00



Red Pansy - \$55.00



First Light - \$60.00

## Stained Glass Night Light Comes with LED bulb

Incandescent is Shown sometimes

\$20.00

See outlet Information at the end of this section







Red Clear Blue

Candle Pattern - other colors possible





Tulip Pattern
Other colors possible



Tulip With Rays





Heart With Candle Clear or blue background