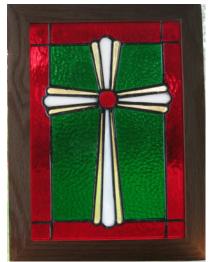

### **Cross Small Panel**

About 9" x 12"
Three in One Cross
\$80.00

About 9" x 12"
Three in One Cross
\$80.00

About 9" x 12"

Three in One Cross \$80.00

With water glass background