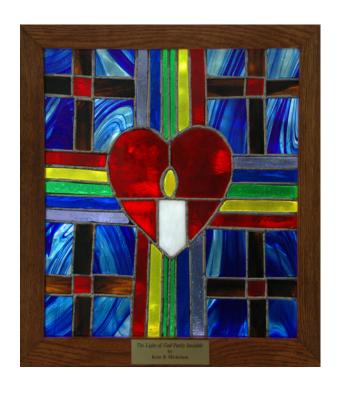

www.CreativeLightFiltering.com

## **Note Cards**

12 card package/\$10.00

## Glory To God Collection

All packages come with grip seal envelopes Blank Inside - Cover of my Original Stained Glass

## 2 each of below

Custom Packages can be ordered













### **Note Cards**

12 card package/\$10.00

## Flower Series Collection

All packages come with grip seal envelopes Blank Inside - Cover of my Original Stained Glass

## 2 each of below

Custom Packages can be ordered











## Special Note Cards

12 card package/\$10.00

All packages come with grip seal envelopes















## Christmas Note Cards

12 card package/\$10.00

All packages come with grip seal envelopes Blank Inside - Cover of my Original Stained Glass





## Larger Panels

## May be in stock please inquire



## Light of God, Partly Invisible

16" x 14"

\$200.00



#### Luther's Rose

18" x 18"

\$270.00

## Small Panel About 9" x 9"



*First Light* \$65.00



Heart of Light \$60.00



The Three Things \$50.00

## **Small Panels**



About 8" x 9 1/2" *Two Views*\$60.00



About 8" x 8"
The Cube
\$50.00

## Flower Series Small Panels



**About 9" x 11"** God's Promise of Love \$120.00



**About 9" x 11"** Clearly a Rose \$120.00



**About 9" x 11"** Purple Pansies \$120.00



**About 9" x 11"** New Red Tulip Blue \$120.00



**About 9" x 11"** Yellow Rose \$120.00

### **Cross Small Panel**



About 9" x 12"
Three in One Cross
\$80.00



About 9" x 12"
Three in One Cross
\$80.00



About 9" x 12"

Three in One Cross \$80.00

With water glass background

## Small panels - Christmas theme