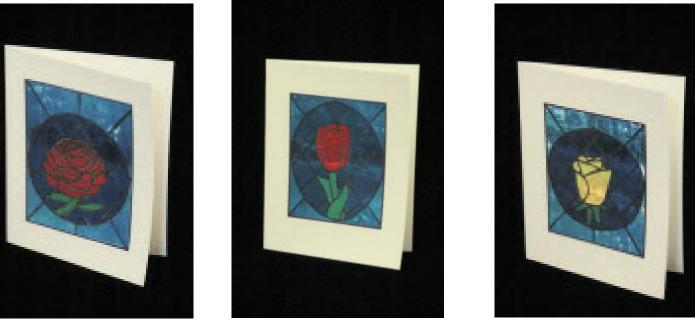

## Flower Series Collection

All packages come with grip seal envelopes Blank Inside - Cover of my Original Stained Glass

## 2 each of below

Custom Packages can be ordered