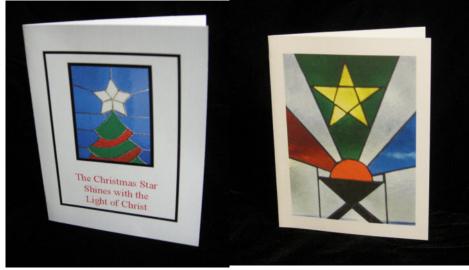

## Christmas Note Cards

12 card package/\$10.00

All packages come with grip seal envelopes Blank Inside - Cover of my Original Stained Glass