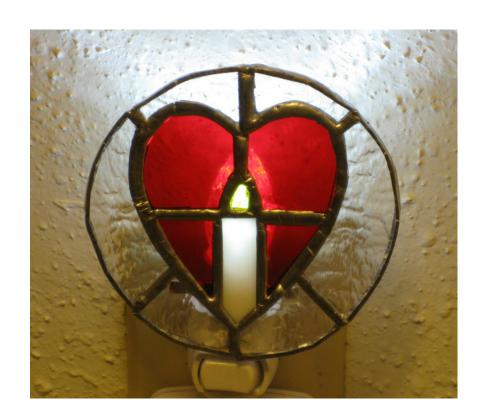

## Stained Glass Night Light Comes with LED bulb

Incandescent is Shown sometimes

\$20.00

See outlet Information at the end of this section

Red Clear Blue

Candle Pattern - other colors possible

Tulip Pattern
Other colors possible

Tulip With Rays

Heart With Candle Clear or blue background

**Star Night Lights** 

Cross Pattern - other colors possible

Holly with Berries