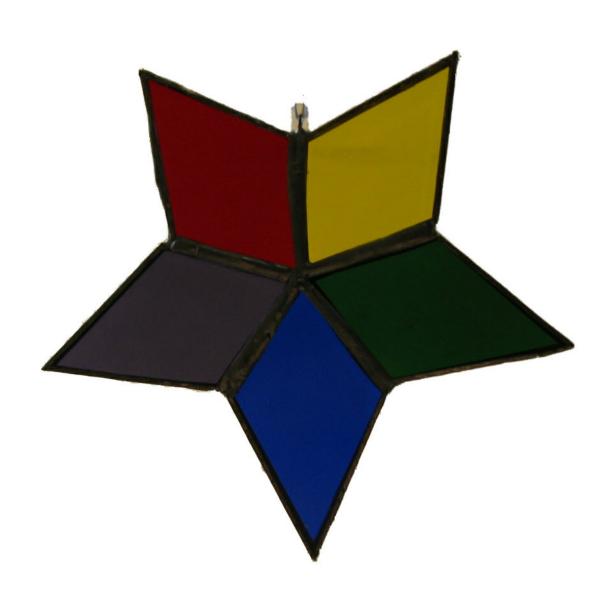

## **Star Ornament**

Large - \$18.00

Small - \$15.00

Large - Center to point (CP) 3"

The small star (CP 1-3/4") comes with a gift box Solid red, green, or blue available