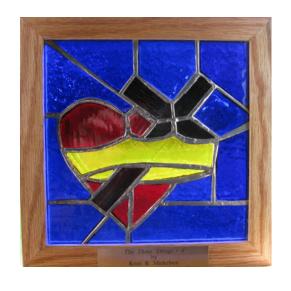

## Flower Series Small Panels

**About 9" x 11"** God's Promise of Love \$120.00

**About 9" x 11"** Clearly a Rose \$120.00

**About 9" x 11"** Purple Pansies \$120.00

**About 9" x 11"** New Red Tulip Blue \$120.00

**About 9" x 11"** Yellow Rose \$120.00