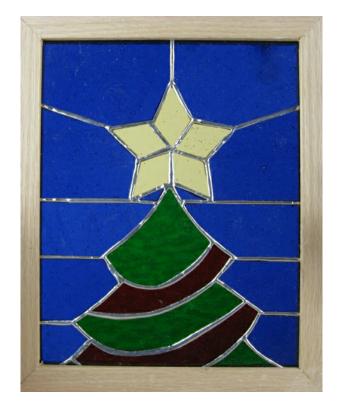

## Small panels - Christmas theme

About 9½ x 9½
Christmas Bells
\$90.00

About 9½ x 11 Christmas Star \$80.00